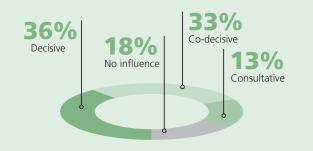

### **DECISION-MAKERS**

(professional trade visitors)

82%

of professional trade visitors 1-M-1 have an **influence on** purchasing decisions.

(total of reply options: decisive, co-decisive, advisory)