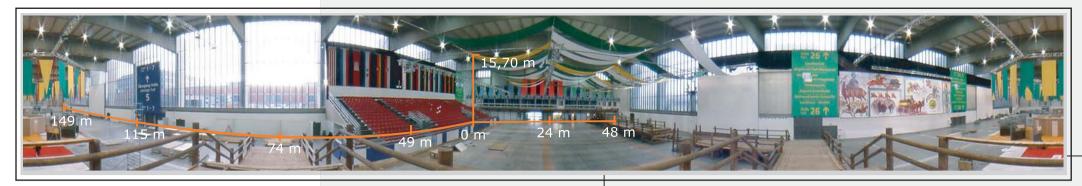

149 m length

48 m

7.458 m<sup>2</sup> gross area m<sup>2</sup>

clearence height 15,70 m

width

utility floor on a solid base no

solid floor with cable ducts yes

200 kN/m<sup>2</sup> (In the vicinity of ducts only 10 kN/m<sup>2</sup>) maximum permissible surface load

11,20 m x 10,50 m

3,5 t fork lift and truck with wheel load

> available intermediate ceiling no

suspension points max. load 2 kN/pt. yes

> two sided daylight from window

> > number of gates

entrance dimensions

(width x height)

gas connection possible

cooling no

yes

water connection up to 50 mm yes

water drainage up to 100 mm

firefighting system water cannon

supports no

freight elevators no

## Technical Data Hall 25