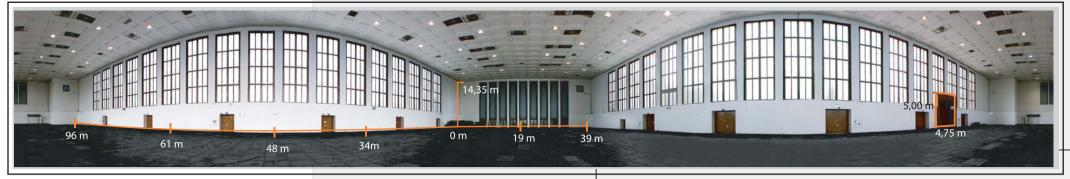

length

96 m

width

39 m

gross area  ${\rm m}^{\rm 2}$ 

3.947 m<sup>2</sup>

clearence height

14,35 m

suspension points max. load 2 kN/pt.

yes

daylight from window

three sided

number of gates

entrance dimensions 4

sions 4,75 m x 5,00 m

(width x height)