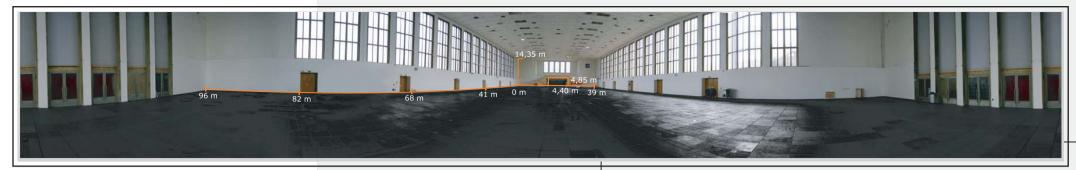

length

96 m

width

39 m 3.821 m<sup>2</sup>

gross area m<sup>2</sup>

clearence height 14,35 m

utility floor on a solid base

yes no

solid floor with cable ducts

10 kN/m<sup>2</sup>

maximum permissible surface load fork lift and truck with wheel load

3,5 t

available intermediate ceiling

yes yes

suspension points max. load 2 kN/pt.

three sided

number of gates

daylight from window

entrance dimensions

4,40 m x 4,85 m

(width x height)

gas connection possible

yes

cooling yes

water connection up to 50 mm

yes

water drainage up to 100 mm

firefighting system

sprinkler system

supports

freight elevators

no no Technical Data Hall 18