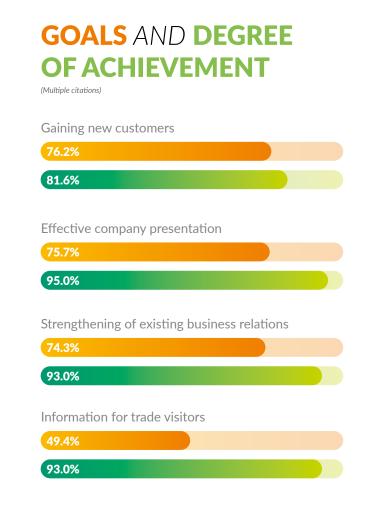

#### **FOLLOW-UP BUSINESS**

87.7% of exhibitors expect a positive post-show business.

| Presentation of new products  |  |
|-------------------------------|--|
| 33.9%                         |  |
| 91.9%                         |  |
| Orders/Concluding deals       |  |
| 31.6%                         |  |
| 83.2%                         |  |
| Finding new suppliers         |  |
| 31.4%                         |  |
| 89.3%                         |  |
| Preparation of business deals |  |
| 25.6%                         |  |
| 86.5%                         |  |
| Other goals                   |  |
| 8.3%                          |  |