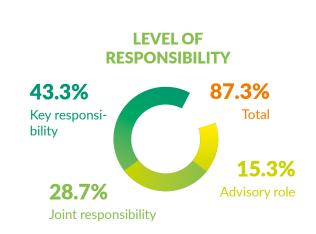

5.5% |
| Dried fruits/Nuts                     | 5.2% |
| Frozen fruits and vegetables          | 5.1% |
| Storage                               | 5.0% |
|                                       |      |

| Convenience products               | 4.0% |
|------------------------------------|------|
| Mushrooms                          | 3.4% |
| Associations/Institutions          | 3.2% |
| Self-service flowers/Potted plants | 2.0% |
| Marketing                          | 1.4% |
| Waste disposal management          | 0,7% |
|                                    |      |

# PRESENTATION OF INNOVATIONS AND NEW PRODUCTS





# FRUIT LÖGISTICA

# **TRADE VISITOR SURVEY 2025**



### **STATUS**

74.1% of trade visitors hold a leading management position.\*



#### **ORIGIN OF TRADE VISITORS**







managing director, partner, member of the board of management, head of department, independent businessperson etc.

# FRUIT LÖGISTICA

# **TRADE VISITOR SURVEY 2025**

#### **OVERALL IMPRESSION AND OUTLOOK**



93.8% had an overall positive impression of FRUIT LOGISTICA.

#### 95.3%

95.3% would recommend FRUIT LOGISTICA to others.

#### 89.9%

89.9% intend to visit the next FRUIT LOGISTICA.



### **RANGE OF PRODUCTS**

90.5% of trade visitors rate the range of products and services of FRUIT LOGISTICA positively.



#### **COMMERCIAL SUCCESS**

86.2% of trade visitors rate the commercial success of their visit to the exhibition as very good and good.

## **INTEREST IN PRODUCTS ON OFFER**

(Multiple citations, no. of citations N >=2.3%)

| Fresh fruits                 | 45.3% |
|--------