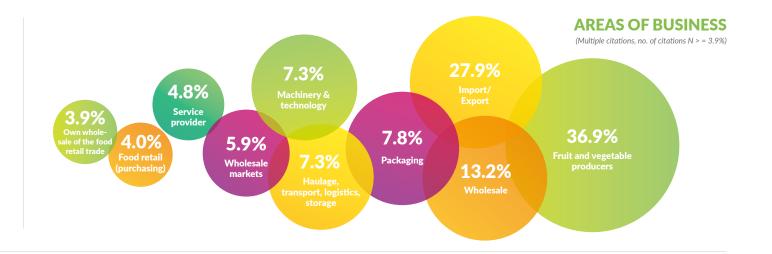

#### **EXHIBITION FOCUS**

(Multiple citations, no. of citations N >= 2.8%)

| Fresh fruits        | 42.1% |
|---------------------|-------|
| Fresh vegetables    | 31.5% |
| Technical services  | 14.5% |
| Packaging           | 13.3% |
| Potatoes            | 9.8%  |
| Packaging machinery | 7.3%  |
|                     |       |

| Transport/Logistics                   | 5.8% |
|---------------------------------------|------|
| Digital technologies and applications | 5.7% |
| Greenhouse technology                 | 5.5% |
| Dried fruits/Nuts                     | 5.2% |
| Frozen fruits and vegetables          | 5.1% |
| Storage                               | 5.0% |
|                                       |      |

| Convenience products               | 4.0% |
|------------------------------------|------|
| Mushrooms                          | 3.4% |
| Associations/Institutions          | 3.2% |
| Self-service flowers/Potted plants | 2.0% |
| Marketing                          | 1.4% |
| Waste disposal management          | 0,7% |
|                                    |      |