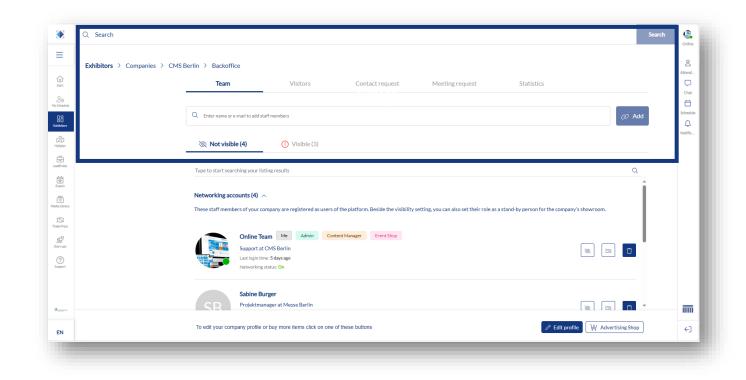

### Backoffice

## Exhibitor area, Go to backoffice and visibility of team members:

- In addition to access to the Content Manager, you will also find access "To the back office" and the option to show your personal profile as a contact for your company in the exhibitor area.
- In the back office, you have the option of entering additional company employees as contact persons for the company. (See page 13)

### Contact person / Team members

### Add contact person via the backoffice:

Start by inviting your team members to create a networking profile on the platform.

- 1. Search for the names of your team members under the "Team" tab using the search bar.
- 2. Select the person and click on "Add".
- 3. The person then appears in the company profile as a contact person for your company and can get in touch with other participants and make appointments for the trade fair.

### **Further functions:**

clean meets smart

- In the back office, you can see who has clicked on your company profile under the "Visitors" tab.
- Under the tab "Contact request" and "Appointment request" you can view requests from visitors or companies who would like to get in touch with you.