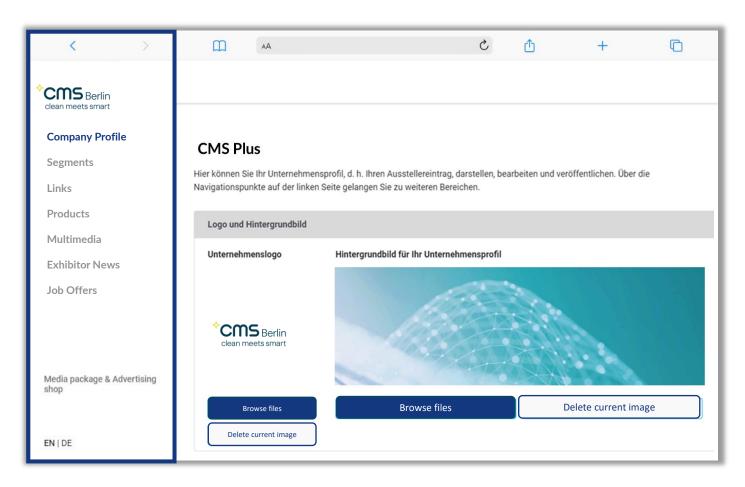

### Start page:

- You can design your main entry on the start page:
- 1. Logo & background image
- 2. Basic data & company description
- 3. Social-Media accounts

### Tips for the start page:

- The background image must be uploaded in different sizes for the web and app view so that it looks good on all screens.
- We generally recommend using a wallpaper or mood image as the background image and advise against using an image with text.