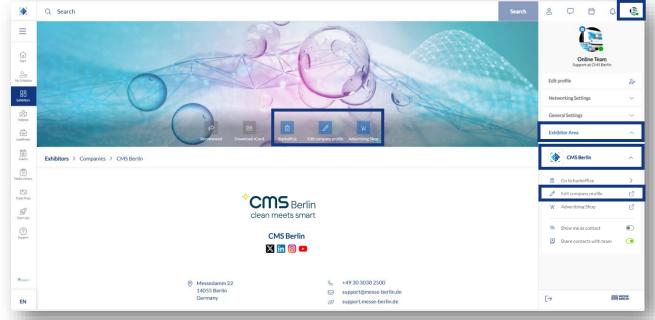

### Access to the exhibitor area & Content Manager

The main contact who was specified during stand registration in the exhibitor portal will be granted access to the exhibitor area on the event platform.

#### How to access the Content Manager :

**S** Rerlir

clean meets smart

- **Register on the <u>CMS Plus</u>** with the e-mail address of the main contact from the stand registration.
- Edit your personal profile and save it. Then click on "Settings" in the top right-hand corner.
- **Open the "Exhibitor area" tab.** You can also access the back office and content manager via your company profile.
- Click on "Edit company profile", to open your Content Manager in a new tab. Here you can edit your company data.

*Note*: From the exhibitor area you can also access the back office, where you can view visitor requests and invite other team members.