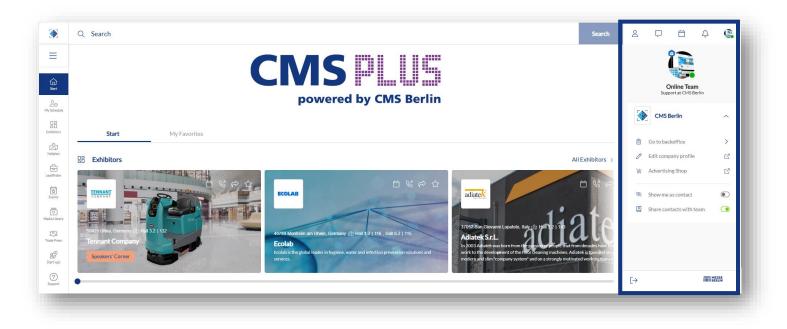

### Access to the exhibitor area & Content Manager

The main contact who was specified during stand registration in the exhibitor portal will be granted access to the exhibitor area on the event platform.

#### How to access the Content Manager :

**S** Rerlir

clean meets smart

- **Register on the <u>CMS Plus</u>** with the e-mail address of the main contact from the stand registration.
- Edit your personal profile and save it. Then click on "Settings" in the top right-hand corner.
- **Open the "Exhibitor area" tab.** You can also access the back office and content manager via your company profile.
- Click on "Edit company profile", to open your Content Manager in a new tab. Here you can edit your company data.

*Note*: From the exhibitor area you can also access the back office, where you can view visitor requests and invite other team members.