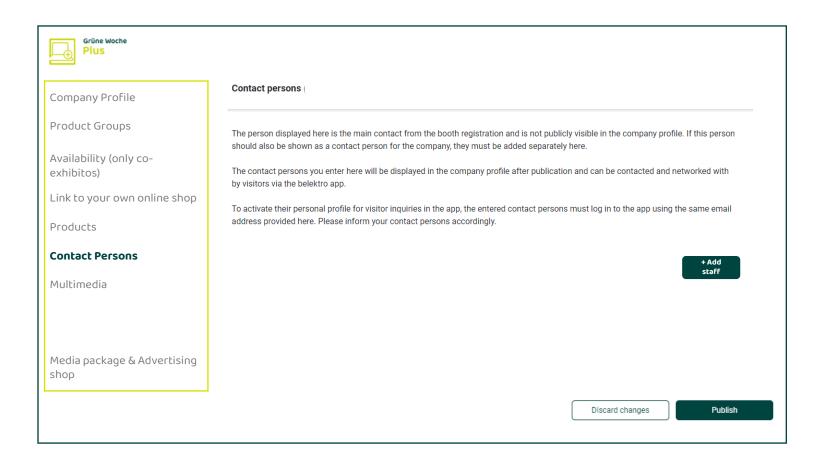

### Editing data in the Content Manager - Contact Person

- In the Content Manager, you have the option of entering additional company employees as contact persons for the company. They will then appear directly on the company profile.
- Please note that the main contact person is automatically imported and cannot be edited. This person is not visible in the company profile, but is displayed in the Content Manager.