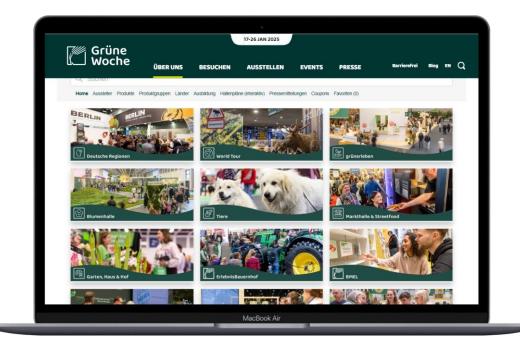

**Exhibitor list** 

### **Access to the Content Manager**

- Sign in to the <u>Advertising Shop</u> to find access to your "Content Manager" in the top right corner under the header. Through the "Content Manager," you can then edit your exhibitor profile.
- Have your email address and customer number ready to log in to the shop and generate a new password.
- After entering your information in the Content Manager, you can return to the **exhibitor list** to check the results.
- Changes can be made at any time.