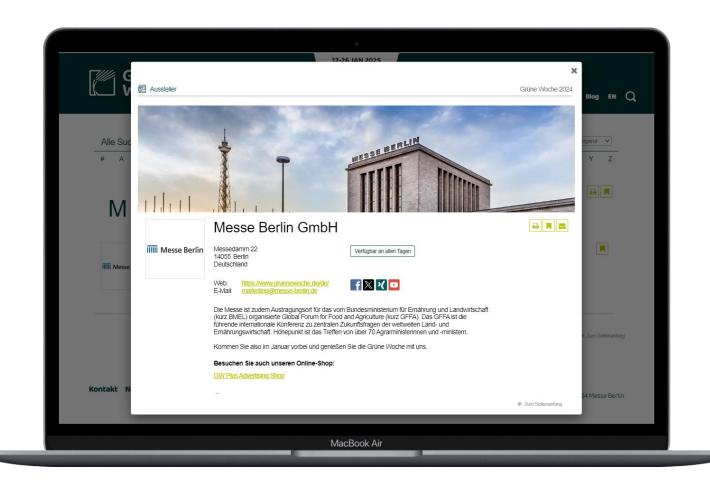

### Editing data in the Content Manager - Start page

You can customize your main entry on the start page:

- Logo & background image
- Basic data & company description
- Social media accounts

#### Tips:

The background image must be uploaded in different sizes for the web and app view so that it looks good on all screens.

We do recommend a wallpaper or ambience image as a background image and advise against using an image with text.