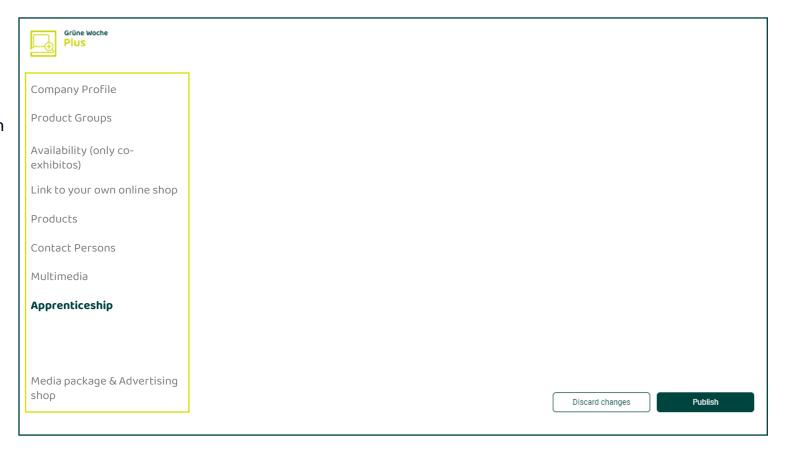

## Editing data in the Content Manager: young generation hub

If you participate in the young generation hub with your training programme, you can also publish training opportunities in your online entry. You can manage these like a product (page 10).