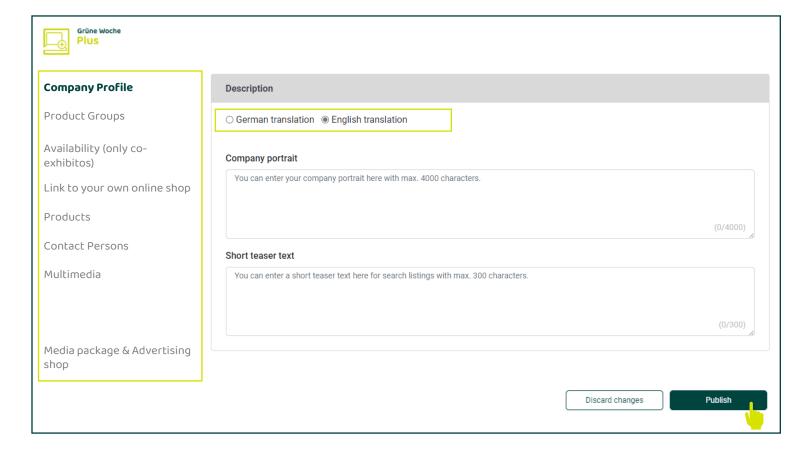

### **General Tips:**

- The navigation menu on the left will guide you through the various areas that need to be edited to complete your entry. You will also find additional links to further information.
- After editing each edit field, click on "Publish" in the top right-hand corner to save the changes.
- ➤ In each edit field, you can choose between the options "Translation German" or "Translation English" to edit the content in the respective language. We advise you to edit the information in both languages.