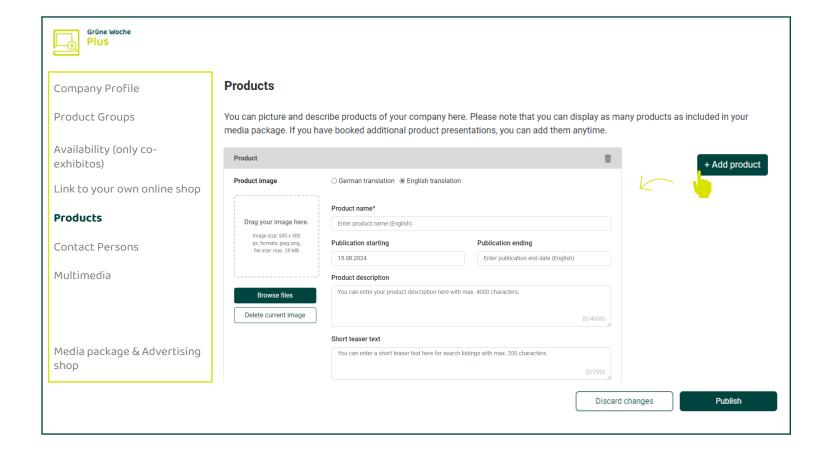

### Editing data in the Content Manager - Products

- Click on "Add product" and then on "Product" to open the editing area where you can edit the product information.
- Below you can find three further tabs: "Links", "Product groups", "Multimedia".
- Important: If you already have a completed entry from your participation in Grüne Woche 2024, please still check the product groups entered for your existing products and update them if necessary. The product groups contribute significantly to the visibility of your products.