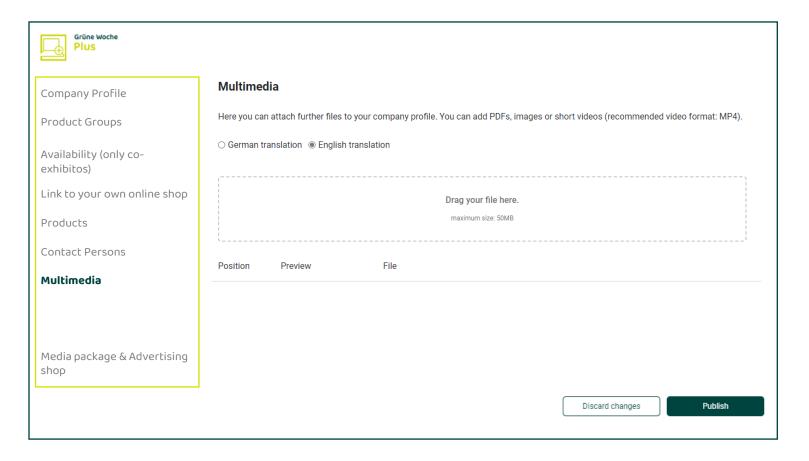

### Editing data in the Content Manager - Multimedia

Under "Multimedia" you can upload additional information material about your company such as PDFs, images and videos.