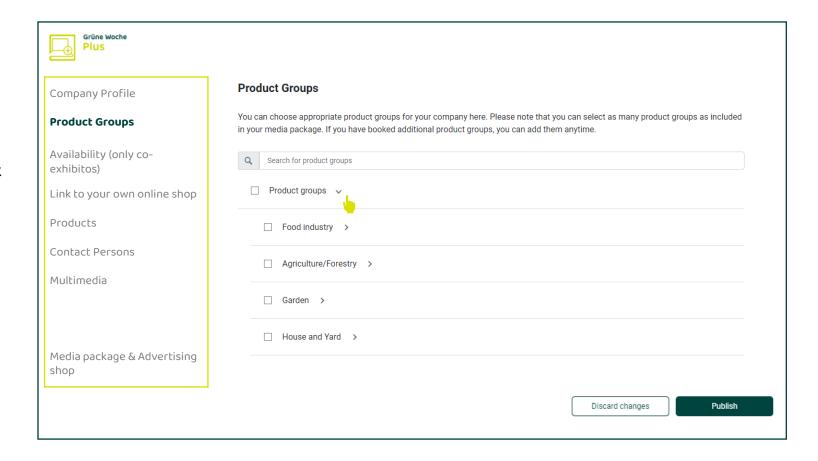

### Editing data in the Content Manager - Product groups

- You select the product groups that apply to your company under product groups.
- To open the selected product groups, please click on the displayed name and not on the adjacent arrow.
- You can see the number of product groups already selected and those still available at the top right.