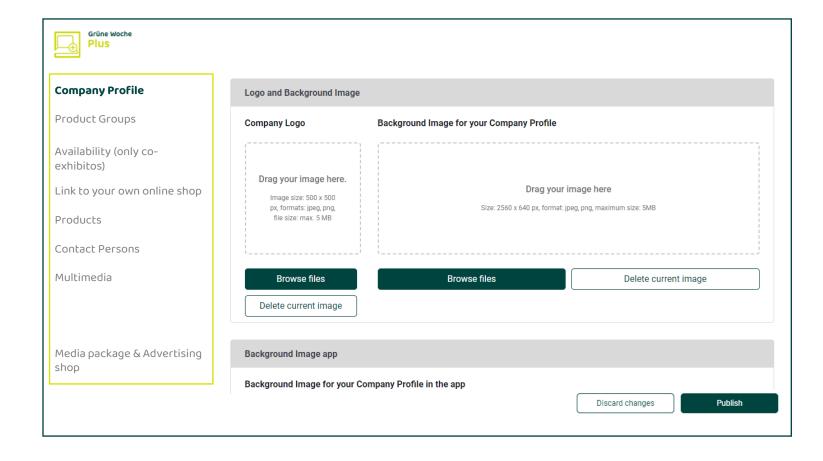

### Editing data in the Content Manager - Start page

You can customize your main entry on the start page:

- Logo & background image
- Basic data & company description
- Social media accounts

#### Tips:

The background image must be uploaded in different sizes for the web and app view so that it looks good on all screens.

We do recommend a wallpaper or ambience image as a background image and advise against using an image with text.