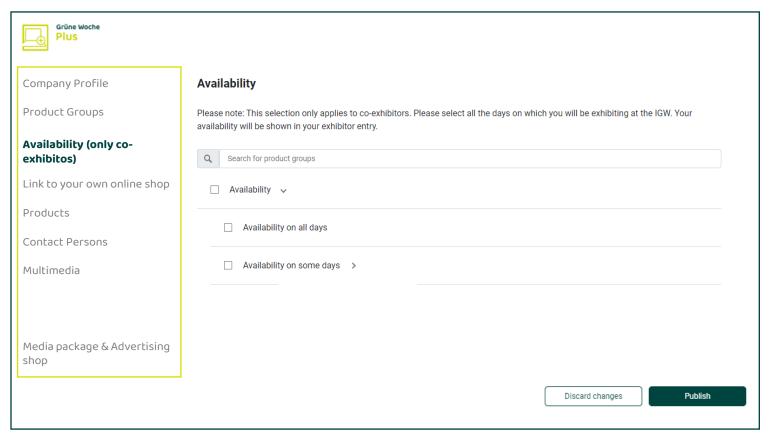

# Editing data in the Content Manager – Availability (only for co-exhibitors)

If you are a co-exhibitor and are not on-site on all days of the event, you can enter your attendance days here.