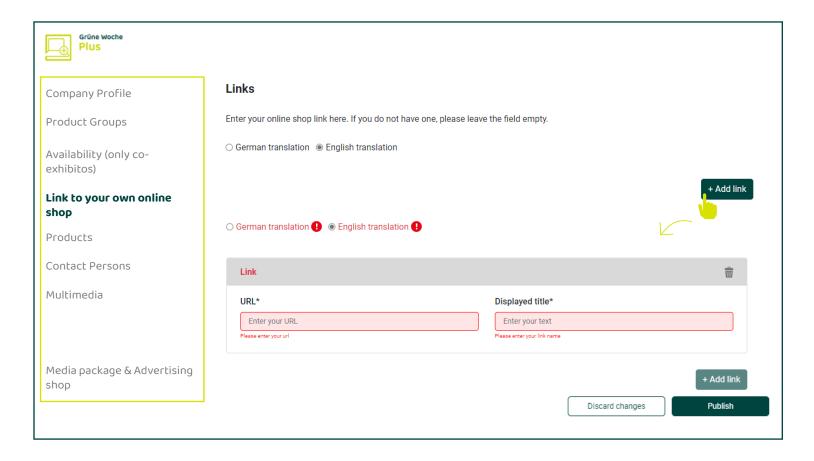

### Editing data in the Content Manager-Link to your own online shop

- Click on "Add link" to open the editing area where you can enter and name the link to your own online shop.
- ➤ If you do not have an online shop, please do not fill in this field.