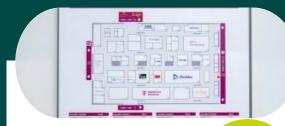

# Top-Logo Individual option

### Present your company logo in the online hall plan on the website.

The Top-Logos are placed above your own hall.

- Link to your company profile
- Awarded to max. 5 exhibitors per hall
- Data delivery by email
- Format: SVG-Logo
- Size: max. 300 px

### Standlogo

**Individual option** 

### Book now and secure your logo in the online hall plan.

Stand out in the online hall plan by placing your logo directly in your stand area. Visible in the interactive hall plan in the app and on the website.

### Top-Banner in the hall plan

Individual option

### The top banner is displayed above your own hall in the online hall plan.

Shine in the online hall plan on the website and show the Grüne Woche visitors that you are there!

Only one per hall available.