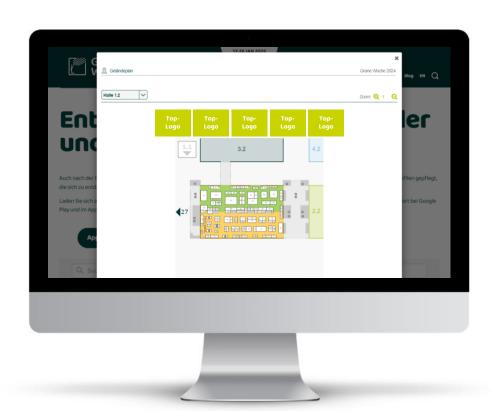

# Top-Logo Individual option

### Present your company logo in the online hall plan on the website.

The Top-Logos are placed above your own hall.

- Link to your company profile
- Awarded to max. 5 exhibitors per hall
- Data delivery by email
- Format: SVG-Logo
- Size: max. 300 px