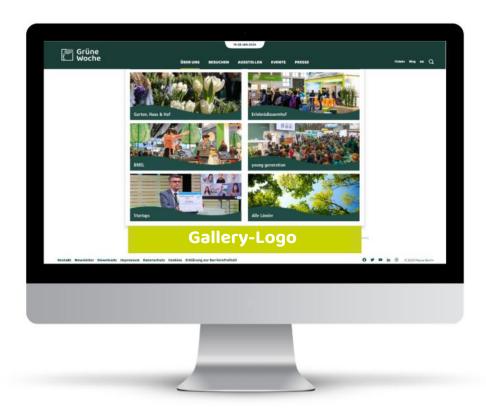

### Gallery-Logo

#### **Individual option**

### Bring visitors to your stand – thanks to the Gallery-Logo.

The logos are displayed in the form of a horizontal image gallery on the GW website. By clicking on the logo, visitors are forwarded directly to your company profile.

The logos appear in rotation. Your own logo is placed directly in the **exhibitor list** under Home.