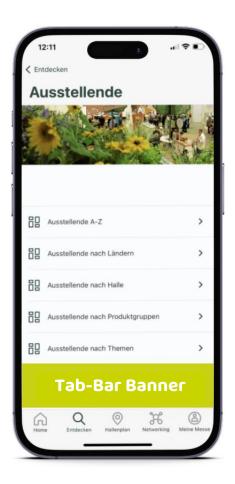

### Tab-Bar Banner

#### **Individual option**

#### Take the chance and shine in the app with a banner.

The banners are displayed one after the other when navigating back and forth on the page. By clicking on the banner, the visitor is redirected to your online profile.

Data delivery by email

Format: JPEG, PNG

• Size: 1440 x 225 px