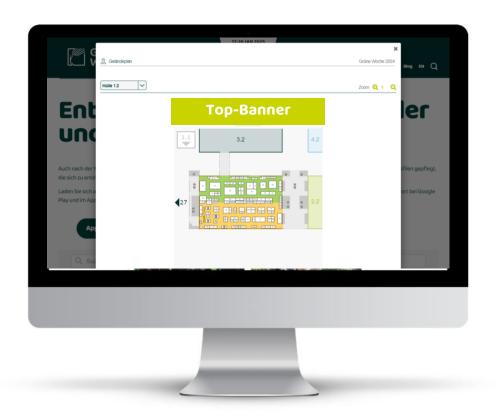

#### Online:

- 1x Top-Listing app
- 1x <u>Top-Listing</u> website
- 1x Top-Banner app
- 1x <u>Top-Banner in the hall plan</u> website

<sup>\*</sup> The position depends on availability. The content can consist of images or videos and is shown exclusively.

### Top-Banner in the hall plan

Individual option

### The top banner is displayed above your own hall in the online hall plan.

Shine in the online hall plan on the website and show the Grüne Woche visitors that you are there!

Only one per hall available.

Data delivery by email

Format: JPEG, PNG

Size: 1440 x 225 px