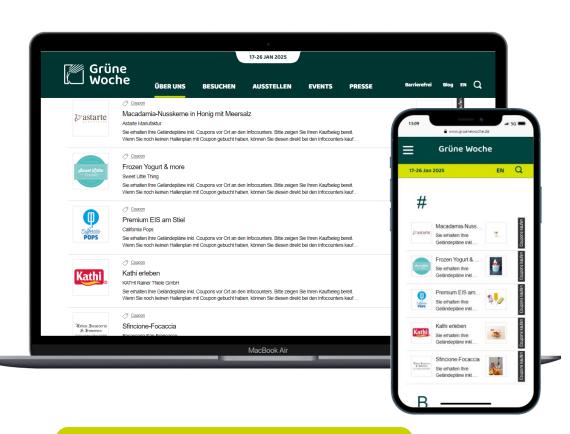

### Media-Package

Your online entry in the exhibitor list & in the app

#### Expand your online presence

Showcase your company and increase your visibility with online banners and logo placement on the website and app.

With a media package upgrade, you can expand your online exhibitor profile with additional content, including product and product group entries. In addition, all digital advertising are directly linked to your company profile.

Use the opportunity before, during and after the Grüne Woche to increase your brand awareness and boost your sales.

- GRÜNE WOCHE WEBSITE the online exhibitor list
- **GRÜNE WOCHE APP for** iOS **and** Android The smart mobile guide for your trade fair visit

### Media-Package & Upgrade

Your online entry in the exhibitor list & in the app