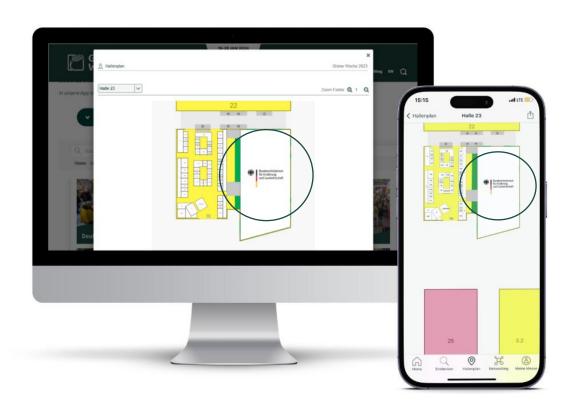

### Top-Banner in the hall plan

Individual option

### The top banner is displayed above your own hall in the online hall plan.

Shine in the online hall plan on the website and show the Grüne Woche visitors that you are there!

Only one per hall available.