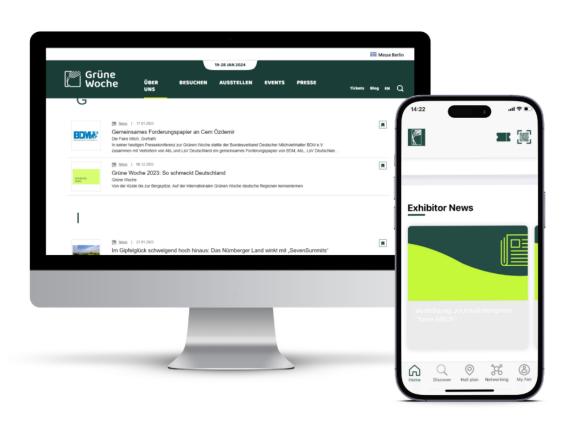

### Media-Package

Your online entry in the exhibitor list & in the app

#### Expand your online presence

Showcase your company and increase your visibility with online banners and logo placement on the website and app.

With a media package upgrade, you can expand your online exhibitor profile with additional content, including product and product group entries. In addition, all digital advertising are directly linked to your company profile.

Use the opportunity before, during and after the Grüne Woche to increase your brand awareness and boost your sales.

- GRÜNE WOCHE WEBSITE the online exhibitor list
- **GRÜNE WOCHE APP for** iOS **and** Android The smart mobile guide for your trade fair visit