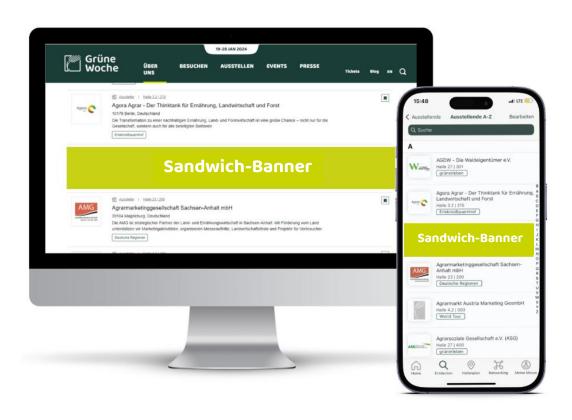

### Sandwich-Banner

#### Individual option

#### Let us highlight your participation with a Sandwich-Banner!

Directly on the official GW website in the <u>exhibitor list</u> and in the app. The banner can be displayed under: Exhibitors, Products and Events.

- Link to your company profile
- Appear in rotation
- Data delivery by email
- Format: JPEG
- Size: Web: 1440 x 130 px App: 1440 x 296 px