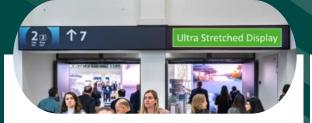

#### Onsite:

1x digital screen on the exhibition grounds: Advertising on an UltraStretched screen in the signage system without audio in the centre foyers of Halls 1.2 to 6.2\*

#### Onsite:

1x mobile digital stele on the exhibition grounds: Advertising on a digital display, 1-sided without audio, at a highly frequented location\*