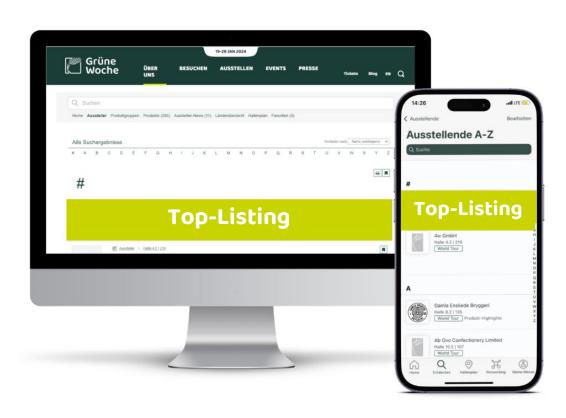

### **Top-Listing**

#### **Individual option**

### Shine in the exhibitor directory and in the app at the same time? That's possible - even in pole position!

The Top-Listings are placed in the first position in the exhibitor list under the navigation item **Exhibitors**.

- Appear in alphabetical order
- Link to your company profile
- Publication on the GW website and in the app